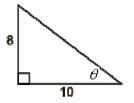

## **Box 1:**

**1.** Find *x* to the *nearest tenth*:

**2.** Find *c* to the *nearest tenth*.

**3.** Find theta to the *nearest degree*.