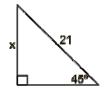

## **Box 1:**

**1.** Find *x* to the *nearest tenth*:

**2.** Find *c* to the *nearest tenth*.

**3.** Find theta to the *nearest degree*.