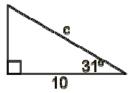

## **Box 1:**

**1.** Find *x* to the *nearest tenth*:

**2.** Find *c* to the *nearest tenth*.

**3.** Find theta to the *nearest degree*.